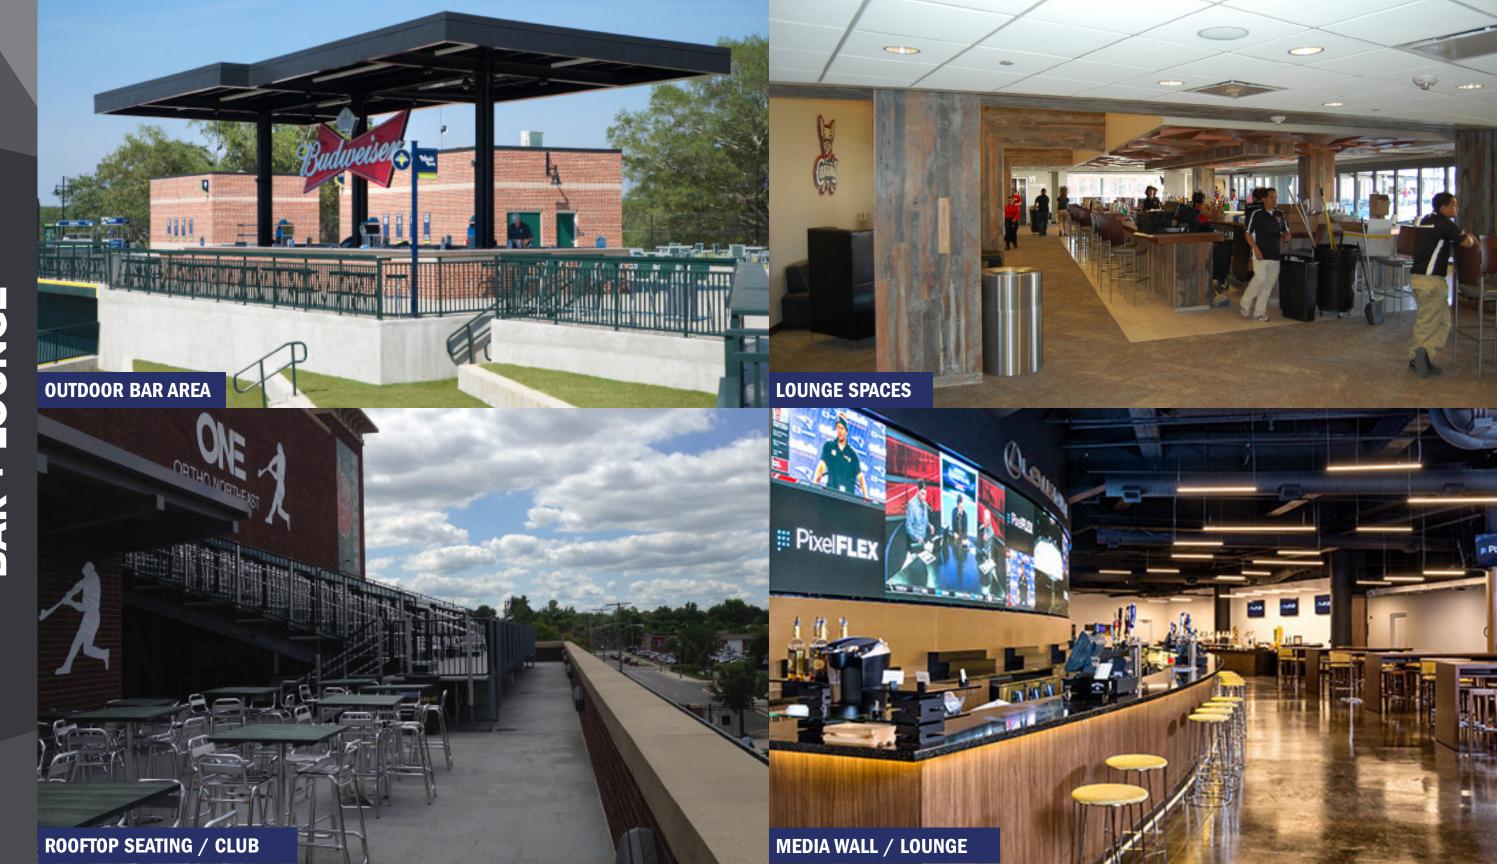

# EXPERTISE

49

19

25

130

MINOR LEAGUE **BALLPARKS** 

**MAJOR LEAGUE BALLPARKS** 

**SPRING TRAINING FACILITIES** 

TOTAL BALLPARK **PROJECTS** 



SPIRIT COMMUNICATIONS PARK







**SOUTHWEST UNIVERSITY PARK** 

# EXPERTISE













## EXPERTISE









# Served More than 35 municipalities in the Carolinas



# CASE STUDY

#### SPIRIT COMMUNICATIONS PARK - COLUMBIA, SC

Part of greater development project
Existing buildings incorporated into the ballpark
Modern MiLB ballpark







# TRENDS























### YOUR PROECT

#### MASTER PLAN BIG IDEAS

- 1 Construct two anchors a sports & entertainment complex and performing arts center
- 2 Preserve historic character
- Construct infrastructure & public amenities that generate value
- 4 Create residential density

#### WHITE 1 SETE MAR

#### Downtown Revitalization Master Plan













#### **ORIENTATION 1**



#### **ORIENTATION 2**



#### **ORIENTATION 3**









#### **ORIENTATION 3 PLAN**