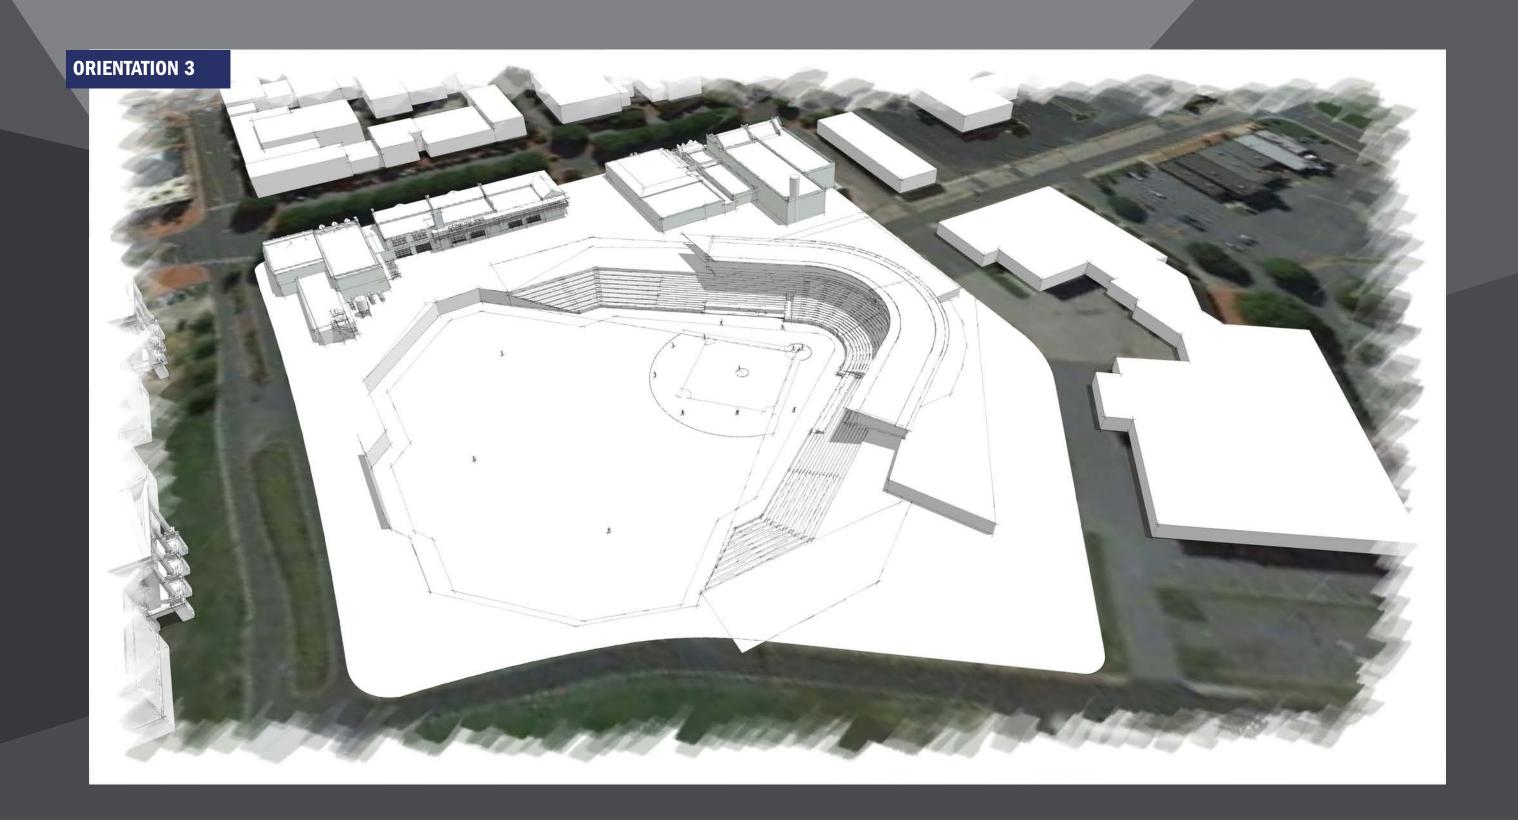

SPIRIT COMMUNICATIONS PARK







**SOUTHWEST UNIVERSITY PARK** 

# EXPERTISE













## EXPERTISE









# Served More than 35 municipalities in the Carolinas



# CASE STUDY

#### SPIRIT COMMUNICATIONS PARK - COLUMBIA, SC

Part of greater development project
Existing buildings incorporated into the ballpark
Modern MiLB ballpark







# TRENDS























### YOUR PROECT

#### MASTER PLAN BIG IDEAS

- 1 Construct two anchors a sports & entertainment complex and performing arts center
- 2 Preserve historic character
- Construct infrastructure & public amenities that generate value
- 4 Create residential density

#### WHITE 1 SETE MAR

#### Downtown Revitalization Master Plan













#### **ORIENTATION 1**



#### **ORIENTATION 2**



#### **ORIENTATION 3**









#### **ORIENTATION 3 PLAN**