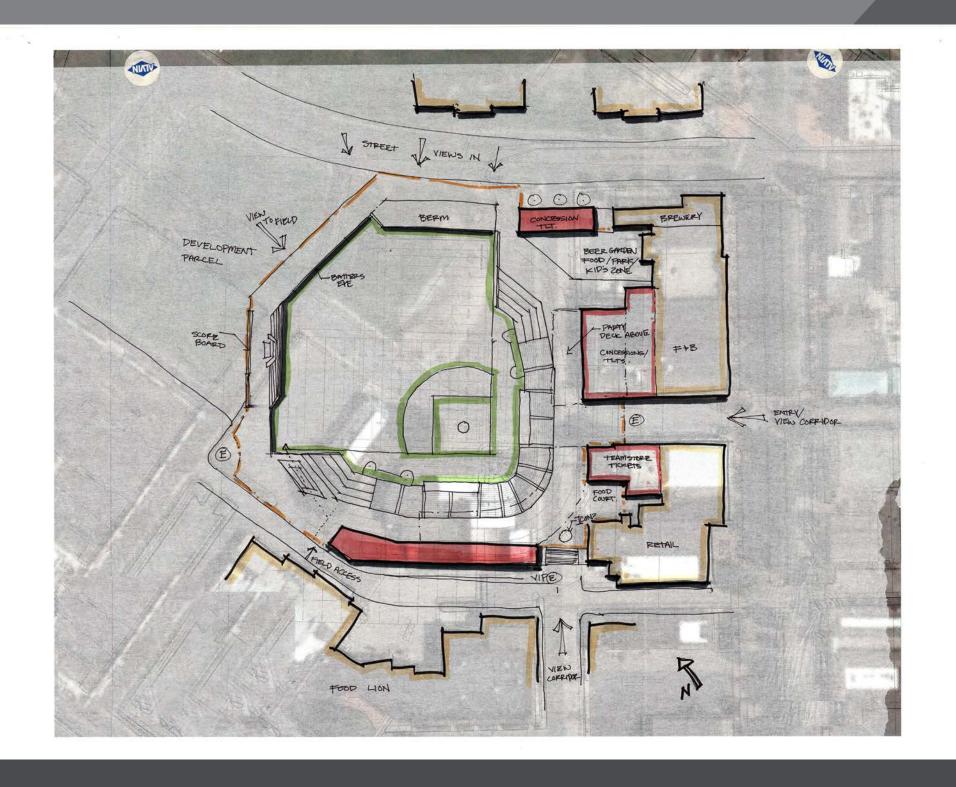

TOTAL BALLPARK **PROJECTS** 



SPIRIT COMMUNICATIONS PARK







**SOUTHWEST UNIVERSITY PARK** 

# EXPERTISE













## EXPERTISE









# Served More than 35 municipalities in the Carolinas



# CASE STUDY

#### SPIRIT COMMUNICATIONS PARK - COLUMBIA, SC

Part of greater development project
Existing buildings incorporated into the ballpark
Modern MiLB ballpark







# TRENDS























### YOUR PROECT

#### MASTER PLAN BIG IDEAS

- 1 Construct two anchors a sports & entertainment complex and performing arts center
- 2 Preserve historic character
- Construct infrastructure & public amenities that generate value
- 4 Create residential density

#### WHITE 1 SETE MAR

#### Downtown Revitalization Master Plan













#### **ORIENTATION 1**



#### **ORIENTATION 2**



#### **ORIENTATION 3**









#### **ORIENTATION 3 PLAN**