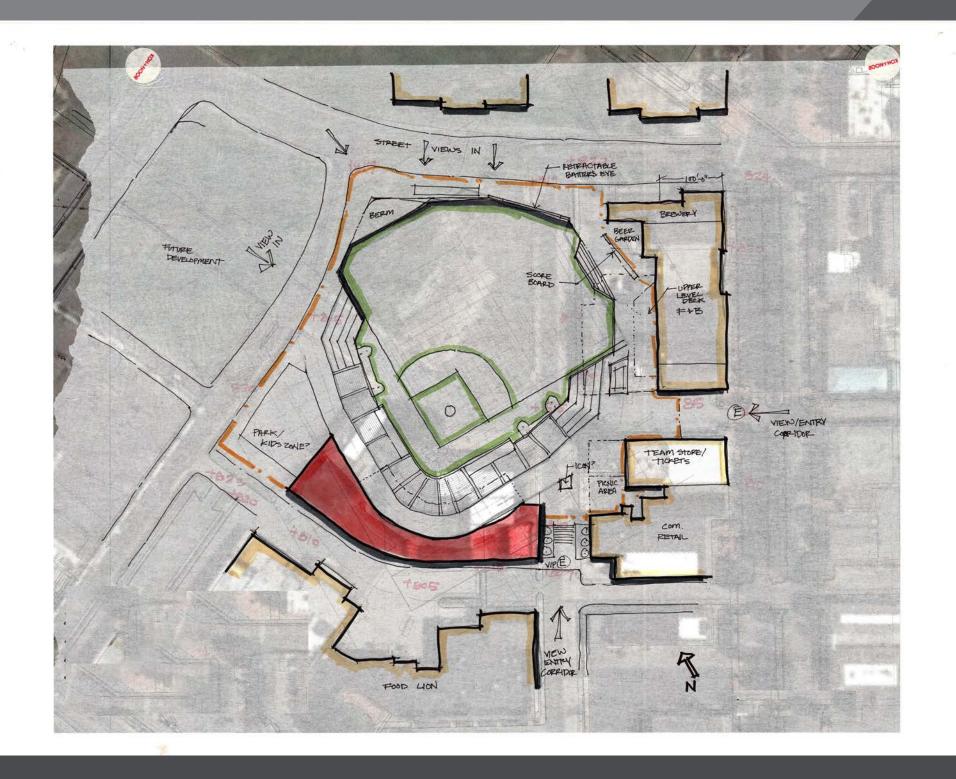

S** 



SPIRIT COMMUNICATIONS PARK







**SOUTHWEST UNIVERSITY PARK** 

# EXPERTISE













## EXPERTISE









# Served More than 35 municipalities in the Carolinas



# CASE STUDY

#### SPIRIT COMMUNICATIONS PARK - COLUMBIA, SC

Part of greater development project
Existing buildings incorporated into the ballpark
Modern MiLB ballpark







# TRENDS























### YOUR PROECT

#### MASTER PLAN BIG IDEAS

- 1 Construct two anchors a sports & entertainment complex and performing arts center
- 2 Preserve historic character
- Construct infrastructure & public amenities that generate value
- 4 Create residential density

#### WHITE 1 SETE MAR

#### Downtown Revitalization Master Plan













#### **ORIENTATION 1**



#### **ORIENTATION 2**



#### **ORIENTATION 3**









#### **ORIENTATION 3 PLAN**