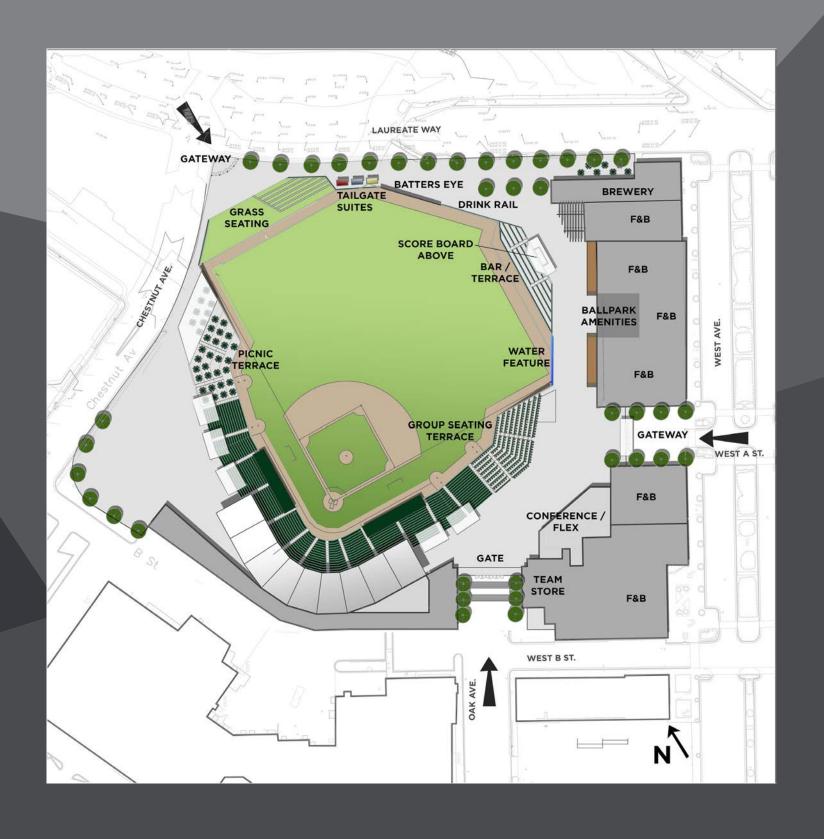

**SOUTHWEST UNIVERSITY PARK** 

# EXPERTISE













## EXPERTISE









# Served More than 35 municipalities in the Carolinas



# CASE STUDY

#### SPIRIT COMMUNICATIONS PARK - COLUMBIA, SC

Part of greater development project
Existing buildings incorporated into the ballpark
Modern MiLB ballpark







# TRENDS























### YOUR PROECT

#### MASTER PLAN BIG IDEAS

- 1 Construct two anchors a sports & entertainment complex and performing arts center
- 2 Preserve historic character
- Construct infrastructure & public amenities that generate value
- 4 Create residential density

#### WHITE 1 SETE MAR

#### Downtown Revitalization Master Plan













#### **ORIENTATION 1**



#### **ORIENTATION 2**



#### **ORIENTATION 3**









#### **ORIENTATION 3 PLAN**