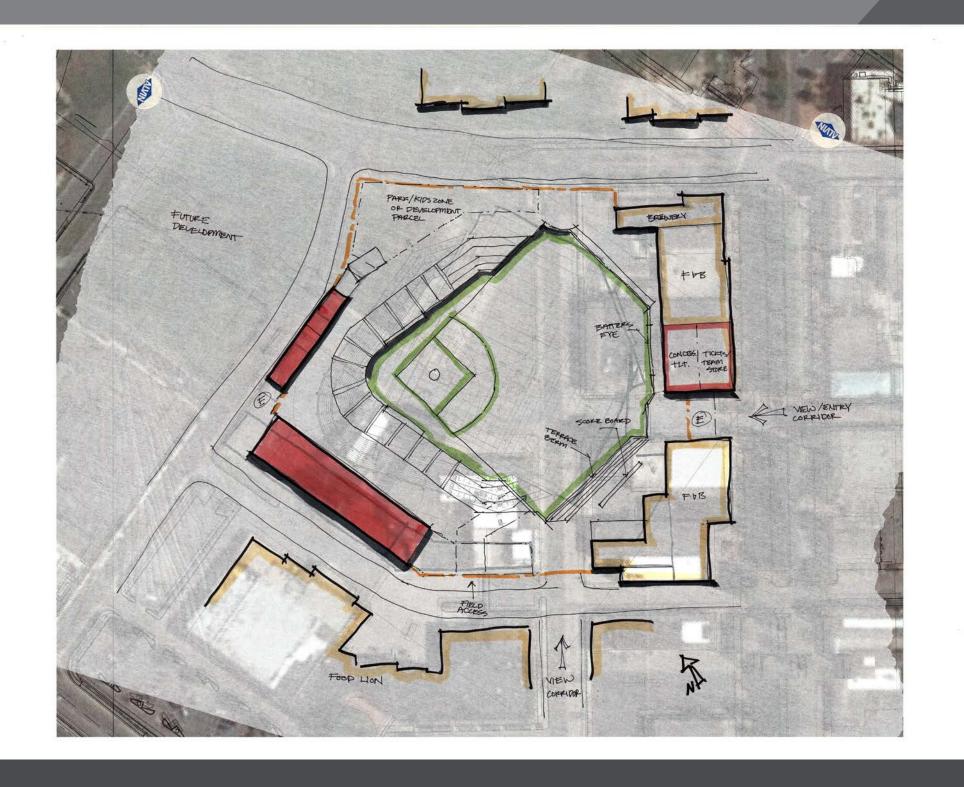

ING TRAINING FACILITIES** 

TOTAL BALLPARK **PROJECTS** 



SPIRIT COMMUNICATIONS PARK







**SOUTHWEST UNIVERSITY PARK** 

# EXPERTISE













## EXPERTISE









# Served More than 35 municipalities in the Carolinas



# CASE STUDY

#### SPIRIT COMMUNICATIONS PARK - COLUMBIA, SC

Part of greater development project
Existing buildings incorporated into the ballpark
Modern MiLB ballpark







# TRENDS























### YOUR PROECT

#### MASTER PLAN BIG IDEAS

- 1 Construct two anchors a sports & entertainment complex and performing arts center
- 2 Preserve historic character
- Construct infrastructure & public amenities that generate value
- 4 Create residential density

#### WHITE 1 SETE MAR

#### Downtown Revitalization Master Plan













#### **ORIENTATION 1**



#### **ORIENTATION 2**



#### **ORIENTATION 3**









#### **ORIENTATION 3 PLAN**