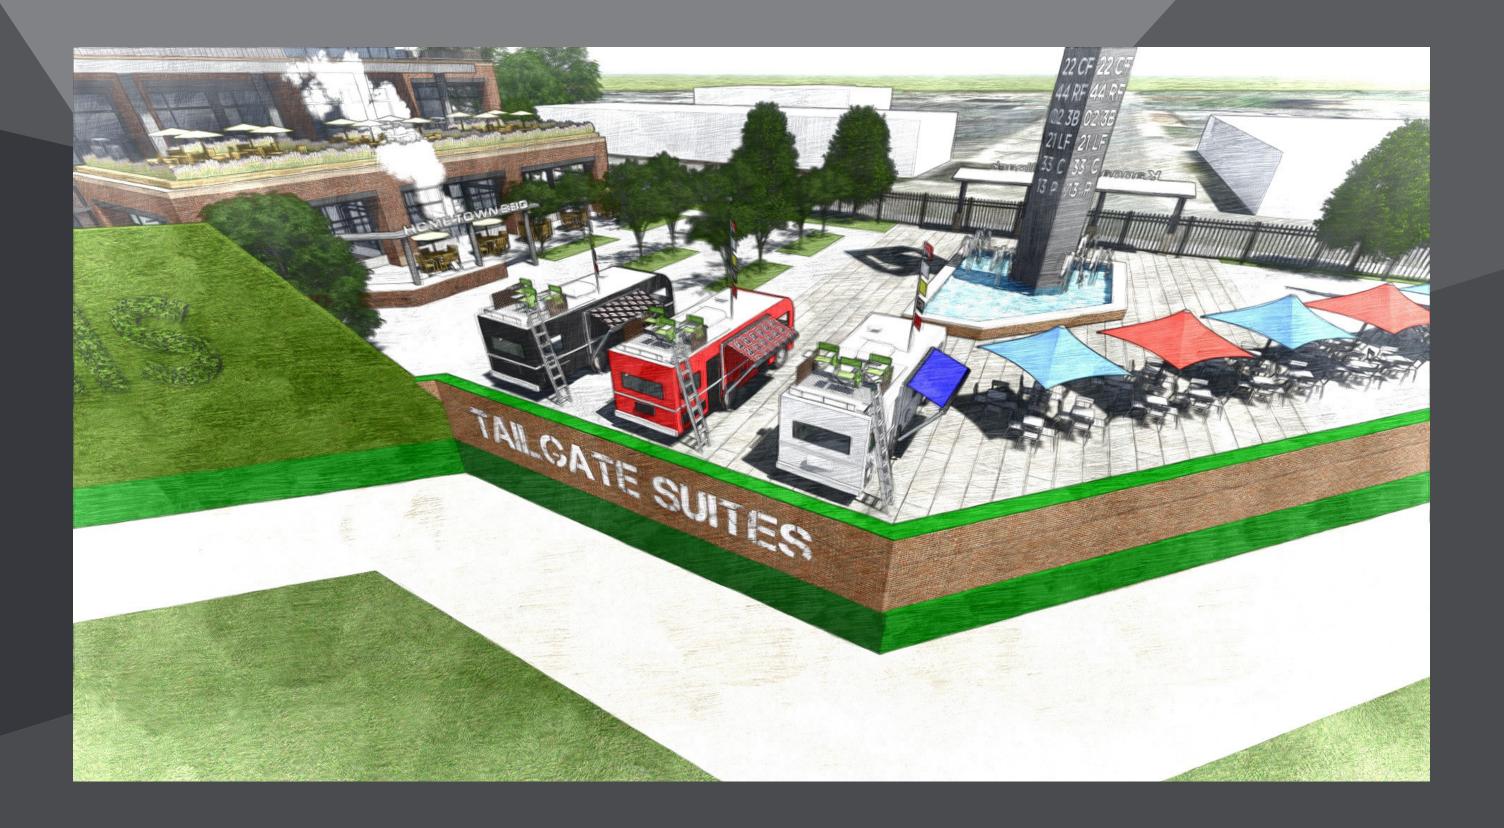

#### MASTER PLAN BIG IDEAS

- 1 Construct two anchors a sports & entertainment complex and performing arts center
- 2 Preserve historic character
- Construct infrastructure & public amenities that generate value
- 4 Create residential density