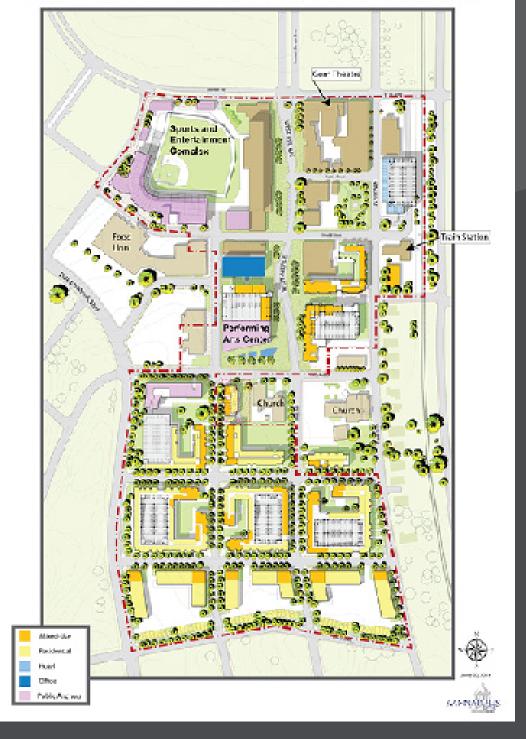

#### MASTER PLAN BIG IDEAS

- 1 Construct two anchors a sports & entertainment complex and performing arts center
- 2 Preserve historic character
- Construct infrastructure & public amenities that generate value
- 4 Create residential density

#### Downtown Revitalization Master Plan